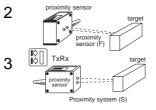

#### PROXIMITY SYSTEM

#### Note:

- 1. All sensors type RO2 require the Rhomberg SC410 control unit to operate
- Only one set of sensors can be connected to the SC410
  Carina & parallal connection of connected to

Series & parallel connection of sensors is **not** possible.

#### BARRIER SYSTEM