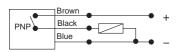

#### PROXIMITY SYSTEM

#### Note:

- 1. All sensors type RO2 require the Rhomberg SC410 control unit to operate
- Only one set of sensors can be connected to the SC410
  Carina & parallal connection of connected to

Series & parallel connection of sensors is **not** possible.