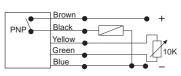

#### BARRIER SYSTEM

<sup>\*</sup> with remote potentiometer sensitivity adjustment

RO4-2003-NO-MBC

RO4-2503-NO-MBC

Supply voltage: Maximum load current: Current Limiting: Switching Frequency: Output type: 10 to 30 VDC 400mA 600mA (typically) 10 kHz PNP NO