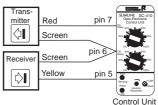

## ■ Opto Fork Sensor

| Part Number       | Dimension   | Infra red<br>wavelength |  |
|-------------------|-------------|-------------------------|--|
|                   | mm          | λ [μm]                  |  |
| RO4-2003-NO-MBC   | see diagram | 0.91                    |  |
| * RO4-2503-NO-MBC | see diagram | 0.91                    |  |

<sup>\*</sup> with remote potentiometer sensitivity adjustment

RO4-2003-NO-MBC

RO4-2503-NO-MBC

Supply voltage: Maximum load current: Current Limiting: Switching Frequency: Output type: 10 to 30 VDC 400mA 600mA (typically) 10 kHz PNP NO