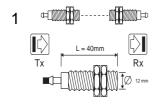

# RO2 RO4

| Part Number      | Dimension    | Sensing<br>Distance<br>Sn mm | Infra red<br>wavelength<br>λ [μm] | Drawing<br>Reference | Туре      |
|------------------|--------------|------------------------------|-----------------------------------|----------------------|-----------|
| PROXIMITY        |              |                              | 24 [berrel                        |                      |           |
| RO2-5005P-NO-MBC | 50x50x20 "F" | 2                            | 0.91                              | 2                    | Proximity |
| RO2-2005P-NO-MBC | 50x50x20 "S" | 2                            | 0.91                              | 3                    | Proximity |
|                  |              |                              |                                   |                      |           |
| BARRIER SETS     |              |                              |                                   |                      |           |
| RO2-1210B-NO-MTC | M12x1        | 5                            | 0.91                              | 1                    | Barrier   |
| RO2-5010B-NO-MBC | 50x50x20 "F" | 10                           | 0.91                              | 4                    | Barrier   |
| RO2-2010B-NO-MBC | 50x50x20 "S" | 10                           | 0.91                              | 5                    | Barrier   |