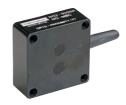

## ■ Opto Fork Sensor

| Part Number       | Dimension   | Infra red<br>wavelength |  |
|-------------------|-------------|-------------------------|--|
|                   | mm          | λ [μm]                  |  |
| RO4-2003-NO-MBC   | see diagram | 0.91                    |  |
| * RO4-2503-NO-MBC | see diagram | 0.91                    |  |

<sup>\*</sup> with remote potentiometer sensitivity adjustment

RO4-2003-NO-MBC

RO4-2503-NO-MBC

Supply voltage: Maximum load current: Current Limiting: Switching Frequency: Output type: 10 to 30 VDC 400mA 600mA (typically) 10 kHz PNP NO