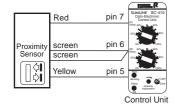

#### Note:

- 1. All sensors type RO2 require the Rhomberg SC410 control unit to operate
- Only one set of sensors can be connected to the SC410
  Carina & parallal connection of connected to

Series & parallel connection of sensors is **not** possible.