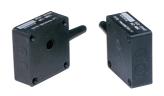

# RO2 RO4

| Part Number      | Dimension    | Sensing<br>Distance<br>Sn mm | Infra red<br>wavelength<br>λ [μm] | Drawing<br>Reference | Туре      |
|------------------|--------------|------------------------------|-----------------------------------|----------------------|-----------|
| PROXIMITY        |              |                              | 24 [berrel                        |                      |           |
| RO2-5005P-NO-MBC | 50x50x20 "F" | 2                            | 0.91                              | 2                    | Proximity |
| RO2-2005P-NO-MBC | 50x50x20 "S" | 2                            | 0.91                              | 3                    | Proximity |
|                  |              |                              |                                   |                      |           |
| BARRIER SETS     |              |                              |                                   |                      |           |
| RO2-1210B-NO-MTC | M12x1        | 5                            | 0.91                              | 1                    | Barrier   |
| RO2-5010B-NO-MBC | 50x50x20 "F" | 10                           | 0.91                              | 4                    | Barrier   |
| RO2-2010B-NO-MBC | 50x50x20 "S" | 10                           | 0.91                              | 5                    | Barrier   |

#### PROXIMITY SYSTEM