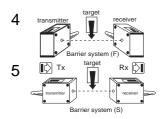

### Photoelectric (Opto-electronic) Sensors

# RO2 RO4













| Part Number      | Dimension    | Sensing<br>Distance<br>Sn mm | Infra red<br>wavelength<br>λ [μm] | Drawing<br>Reference | Туре      |
|------------------|--------------|------------------------------|-----------------------------------|----------------------|-----------|
| PROXIMITY        |              |                              | 24 [berrel                        |                      |           |
| RO2-5005P-NO-MBC | 50x50x20 "F" | 2                            | 0.91                              | 2                    | Proximity |
| RO2-2005P-NO-MBC | 50x50x20 "S" | 2                            | 0.91                              | 3                    | Proximity |
|                  |              |                              |                                   |