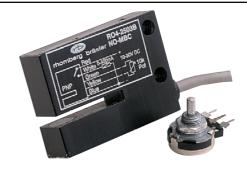

## ■ Opto Fork Sensor

| Part Number       | Dimension   | Infra red<br>wavelength |  |
|-------------------|-------------|-------------------------|--|
|                   | mm          | λ [μm]                  |  |
| RO4-2003-NO-MBC   | see diagram | 0.91                    |  |
| * RO4-2503-NO-MBC | see diagram | 0.91                    |  |

<sup>\*</sup> with remote potentiometer sensitivity adjustment

RO4-2003-NO-MBC

RO4-2503-NO-MBC

Supply voltage: Maximum load current: Current Limiting: Switching Frequency: Output type: 10 to 30 VDC 400mA 600mA (typically) 10 kHz PNP NO