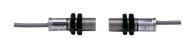

# RO2 RO4

| Part Number      | Dimension    | Sensing<br>Distance<br>Sn mm | Infra red<br>wavelength<br>λ [μm] | Drawing<br>Reference | Туре      |
|------------------|--------------|------------------------------|-----------------------------------|----------------------|-----------|
| PROXIMITY        |              |                              | 24 [berrel                        |                      |           |
| RO2-5005P-NO-MBC | 50x50x20 "F" | 2                            | 0.91                              | 2                    | Proximity |
| RO2-2005P-NO-MBC | 50x50x20 "S" | 2                            | 0.91                              | 3                    | Proximity |
|                  |              |                              |                                   |                      |           |
| BARRIER SETS     |              |                              |                                   |                      |           |
| RO2-1210B-NO-MTC | M12x1        | 5                            | 0.91                              | 1                    | Barrier   |
| RO2-5010B-NO-MBC | 50x50x20 "F" | 10                           | 0.91                              | 4                    | Barrier   |
| RO2-2010B-NO-MBC | 50x50x20 "S" | 10                           | 0.91                              | 5                    | Barrier   |