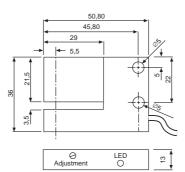

## ■ Opto Fork Sensor

| Part Number       | Dimension   | Infra red<br>wavelength |  |
|-------------------|-------------|-------------------------|--|
|                   | mm          | λ [μm]                  |  |
| RO4-2003-NO-MBC   | see diagram | 0.91                    |  |
| * RO4-2503-NO-MBC | see diagram | 0.91                    |  |

<sup>\*</sup> with remote potentiometer sensitivity adjustment

RO4-2003-NO-MBC

RO4-2503-NO-MBC

Supply voltage: Maximum load current: Current Limiting: Switching Frequency: Output type: 10 to 30 VDC 400mA 600mA (typically) 10 kHz PNP NO